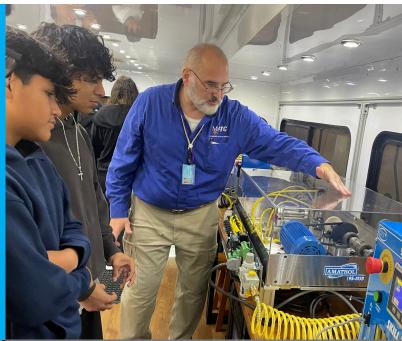

#### **757 Students**

757 students from 9
different schools in the
Milwaukee area "got on
the bus" for a hands-on,
"onsite" field trip!

#### **41 Hours**

MATC provided 41 hours of instruction to students.

Most mobile labs were 5 hour experiences.

Note: this does not include travel time, prep time, etc.